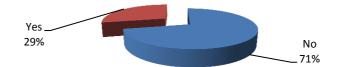

| export situation | Frea. |
|------------------|-------|
| =                |       |
| No               | 10    |
| Yes              | 4     |
| Grand Total      | 14    |

50 - 99

Less than 50

<u>Distribution of listed companies</u> by sector