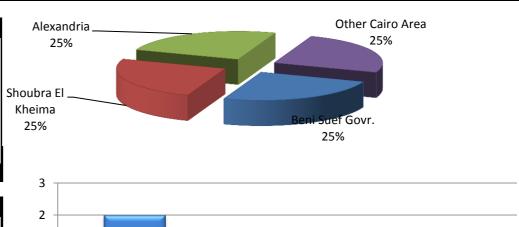

## QIZ Company Statistics - 14 Companies Approved in Dec 21st, 2014

1

0

More than 300

| Freq. |
|-------|
| 3     |
|       |
| 3     |
| 1     |
| 1     |
| 3     |
| 1     |
| 1     |
| 1     |
| 14    |
|       |