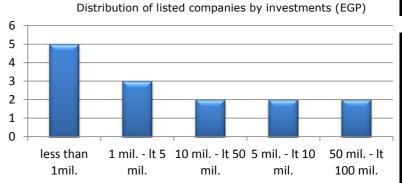

|
| 1     |
| 3     |
| 1     |
| 1     |
| 1     |
| 14    |
|       |

| Worker.Category    | Freq. |
|--------------------|-------|
| Less than 50       | 5     |
| More than 300      | 3     |
| 50 - 99            | 3     |
| 100 - 149          | 2     |
| 200 - 249          | 1     |
| <b>Grand Total</b> | 14    |



| export situation | Frea. |
|------------------|-------|
| =                |       |
| No               | 10    |
| Yes              | 4     |
| Grand Total      | 14    |



50 - 99

Less than 50

<u>Distribution of listed companies</u> by sector

| Sector1                    | Freq. |
|----------------------------|-------|
| Textile & textile articles | 14    |
| Grand Total                | 14    |

Textile &...

Distribution of listed companies by capital (EGP)