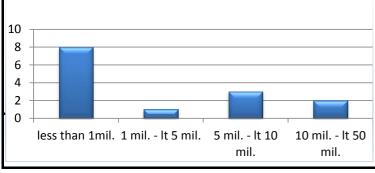

| Worker.Category    | Freq. |
|--------------------|-------|
| Less than 50       | 5     |
| More than 300      | 3     |
| 50 - 99            | 3     |
| 100 - 149          | 2     |
| 200 - 249          | 1     |
| <b>Grand Total</b> | 14    |